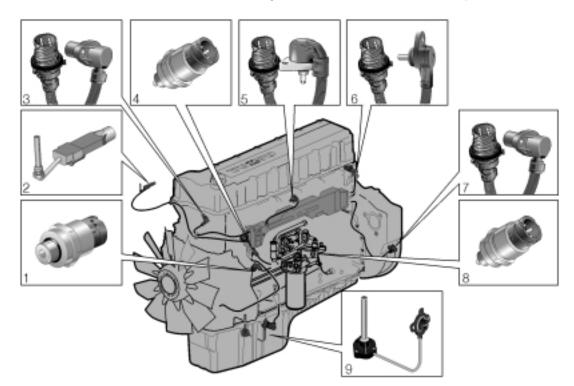

## **TPI 284-004, Engine Sensor Locations**

On the Volvo D12D engine there are some new sensors for the automatic monitoring and warning systems. Should the replacement of a sensor be required, use the quick reference chart below. The designation in brackets shows the component number.

| Position | Description                                           | Part Number |
|----------|-------------------------------------------------------|-------------|
| 1        | Crankshaft sensor (B54)                               | 20484676    |
| 2        | Sensor for the engine coolant level (S68)             | 8140024     |
| 3        | Camshaft position (CMP) sensor, engine position (B05) | 20374282    |
| 4        | Oil pressure/oil temperature sensor (B38)             | 1077574     |
| 5        | Boost pressure/charge air temperature sensor (B37)    | 20374280    |
| 6        | Engine coolant temperature sensor (B21)               | 20429956    |
| 7        | Speed (RPM) sensor, flywheel (B04)                    | 20374282    |
| 8        | Fuel feed pressure sensor (A44)                       | 20484678    |
| 9        | Oil level sensor (B10)                                | 3173797     |